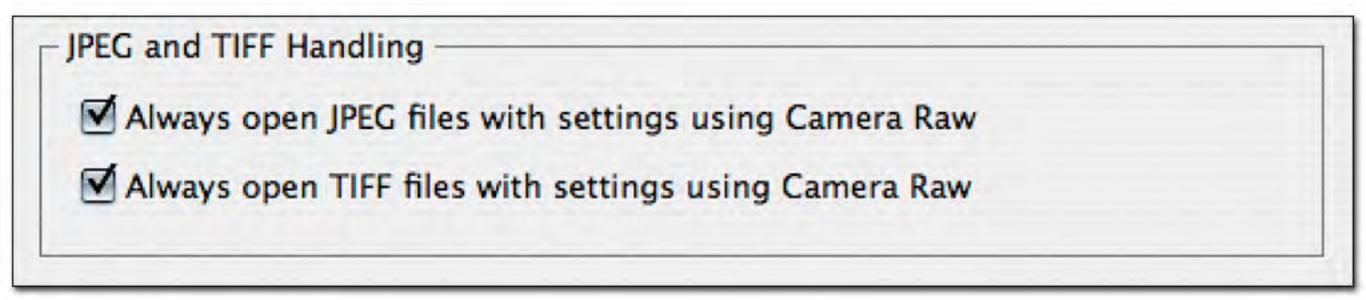

eviews: Medium Size                      |      |
|                          |                                               |      |
| PEG and TIFF Handling -  |                                               |      |
|                          | es with settings using Camera Raw             |      |

## Camera Raw Preferences General



## Camera Raw Preferences General



## Camera Raw Preferences General



# Camera Raw Preferences Default Image Settings



# Camera Raw Preferences Default Image Settings



# Camera Raw Preferences Default Image Settings



## Camera Raw Preferences Camera Raw Cache



# Camera Raw Preferences DNG File Handling



# Camera Raw Preferences DNG File Handling



# Camera Raw Preferences DNG File Handling



# Camera Raw Preferences JPEG and TIFF Handling







Scrubby Sliders

#### Double-Click Reset



#### Working Indicator

Live Shadow Clipping Preview (showing in blue) Live Highlight Clipping Preview (showing in red)



#### **Highlight/Shadow Clipping Indicators**

**Camera Raw's Maximum Pixel Size** 

**Camera Raw's Maximum Pixel Size** 

# 10,000 pixels

9,999 x 9,999

# **Camera Raw Home Page**

#### www.adobe.com/products/photoshop/cameraraw

## Camera Raw is Updated 3-4 Times/Year

### **Camera Raw User to User Forum**

# Visited by Thomas Knoll

(and Jeff Schewe)

# REAL-OWORLD

## Adobe Photoshop



# **Camera Raw** By Bruce Fraser & Jeff Schewe