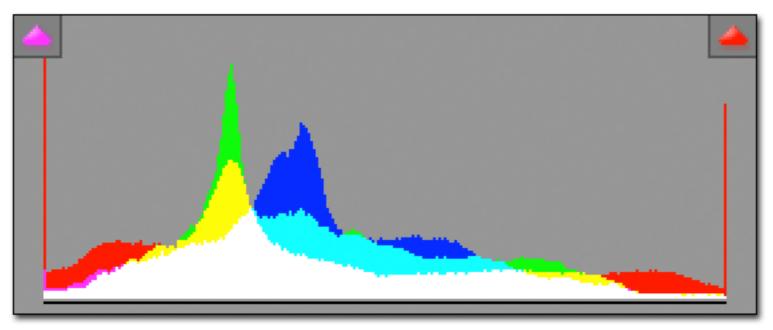

| Cancel                                 |
| Depth: 16 Bits/Channel + Resolution: 240 pixels/inch | ÷                 |             |             | Open                                                                                                                                                                        | Done                                   |

# Camera Raw 3 – April 2005















































































































# **Camera Raw Dialog**



# **Camera Raw Histogram**



# **Camera Raw Histogram**



**Highlight & Shadow Clipping** 



**Highlight & Shadow Clipping Fixed** 

# **Camera Raw Histogram**



#### **Saturation Clipping**



#### **Saturation Clipping Fixed**

## **Camera Raw Metadata Readouts**





| Basic                  |      |
|------------------------|------|
| White Balance: As Shot | 1    |
| Temperature            | 4850 |
| Tint                   | -11  |
| Auto Default           |      |
| Exposure               | 0.00 |
| Recovery               | 0    |
| Fill Light             | 0    |
| Blacks                 | 5    |
| Brightness             | +50  |
| Contrast               | +25  |
| Clarity                | 0    |
| Vibrance               | 0    |
| Saturation             | 0    |





Basic

#### Parametric Curve

Point Curve

| Sharpening<br>Amount<br>Radius<br>Detail | 25  |   |
|------------------------------------------|-----|---|
| Radius<br>Detail