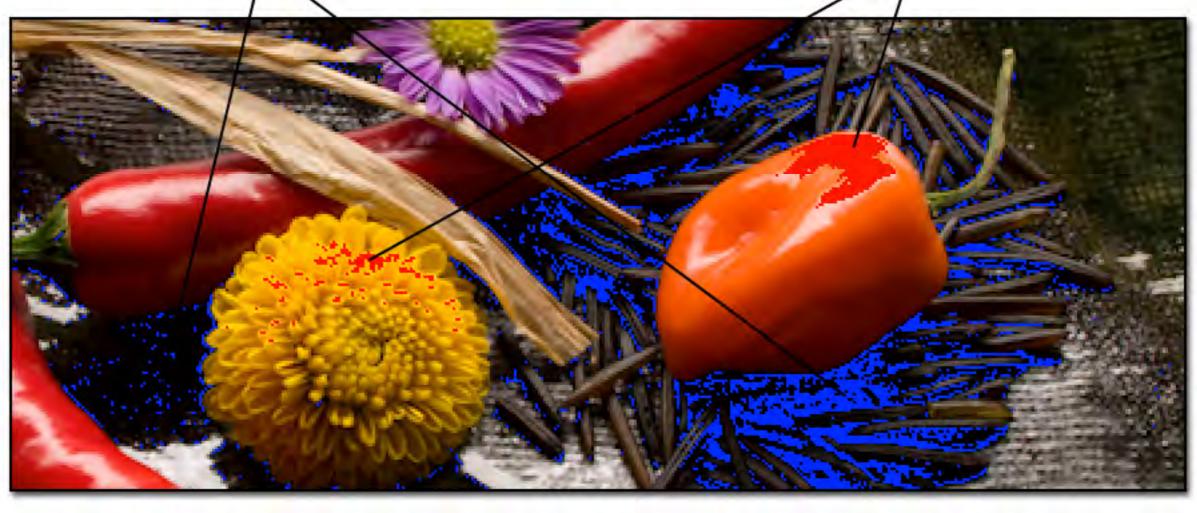

#### Working Indicator

Live Shadow Clipping Preview (showing in blue) Live Highlight Clipping Preview (showing in red)