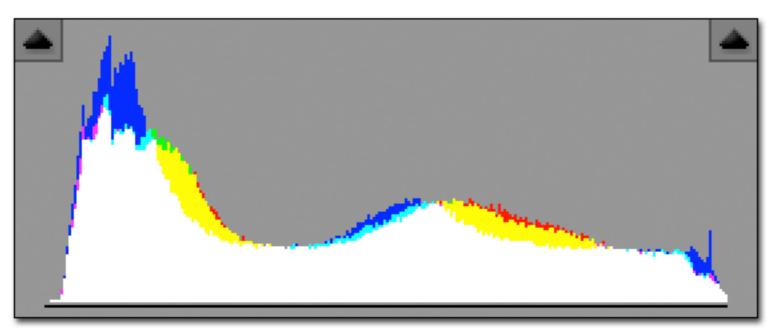

# **Camera Raw Histogram**

**Highlight & Shadow Clipping** 

**Highlight & Shadow Clipping Fixed** 

#### **Highlight/Shadow Clipping Indicators**

**Camera Raw's Maximum Pixel Size** 

**Camera Raw's Maximum Pixel Size** 