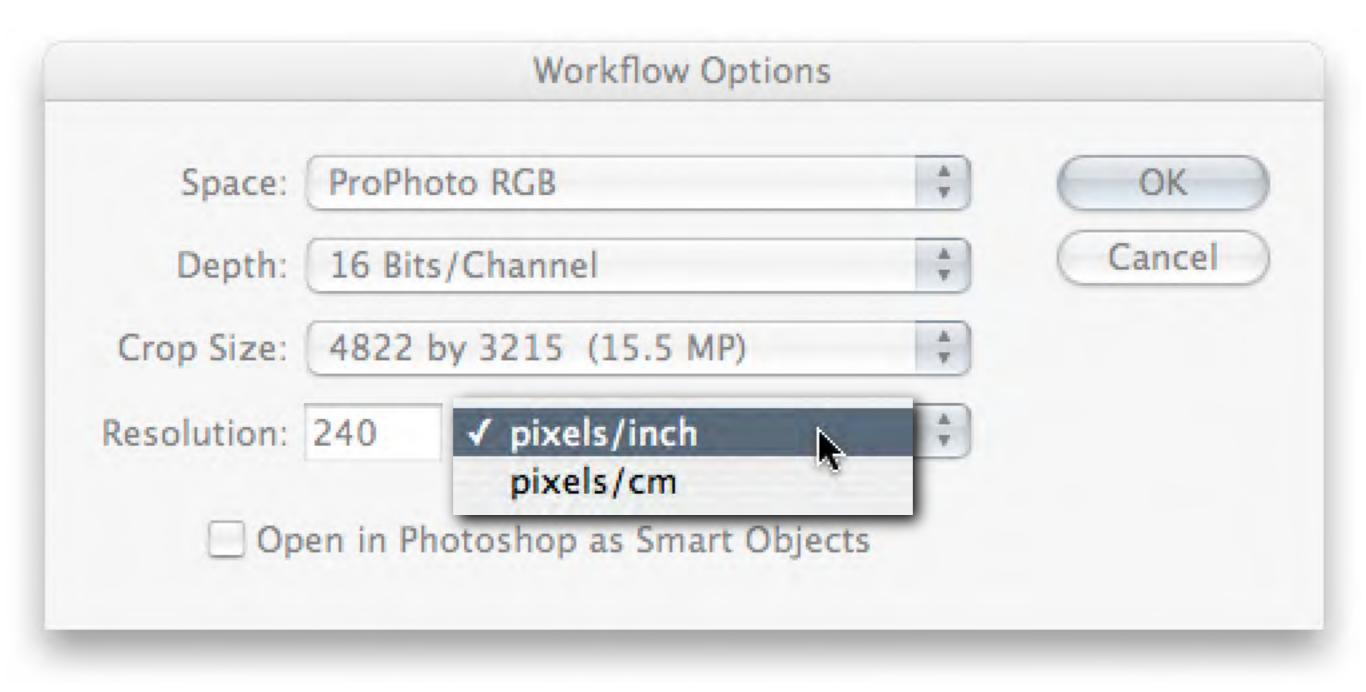

|       |        |
| HSL Adjustments             |       |        |
| Split Toning                |       |        |
| Chromatic Aberration        |       |        |
| Lens Vignetting             |       |        |
| Camera Calibration          |       |        |
| Auto Settings               |       | 1      |
| Apply auto tone adjustments |       |        |
| Apply auto grayscale mix    |       |        |
|                             |       |        |

#### New Presets Dialog

# **Camera Raw Buttons**

#### Camera Raw Hosted By Bridge





#### **Option (Alt)**



#### **Smart Object**

# **Camera Raw Buttons**

#### **Camera Raw Hosted By Photoshop**



#### **Smart Object**





#### **Color Space**



#### **Color Space with Grayscale**



#### **Bit Depth**



#### **Crop Size**



#### Units



#### **Open as Smart Object**

### **Camera Raw Save**

| Save Options                                                                        |                |
|-------------------------------------------------------------------------------------|----------------|
| Destination: Save in New Location<br>Select Folder /Volumes/MAIN-RAID/CR-Processed/ | Save<br>Cancel |
| File Naming<br>Example: IMG_5241.dng                                                |                |
|                                                                                     | 9 +            |
| Begin Numbering:<br>File Extension: .dng                                            |                |
| Format: Digital Negative                                                            |