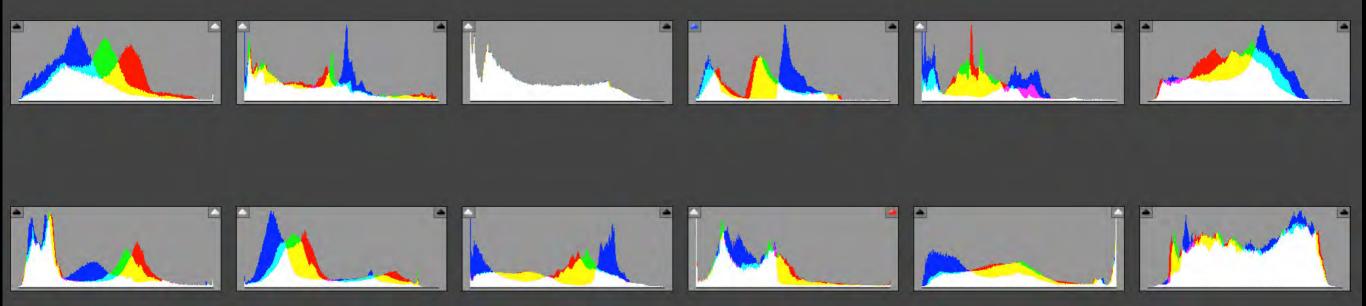

# **Camera Raw Histogram**

# **Camera Raw Histogram**

**Highlight & Shadow Clipping** 

**Highlight & Shadow Clipping Fixed** 