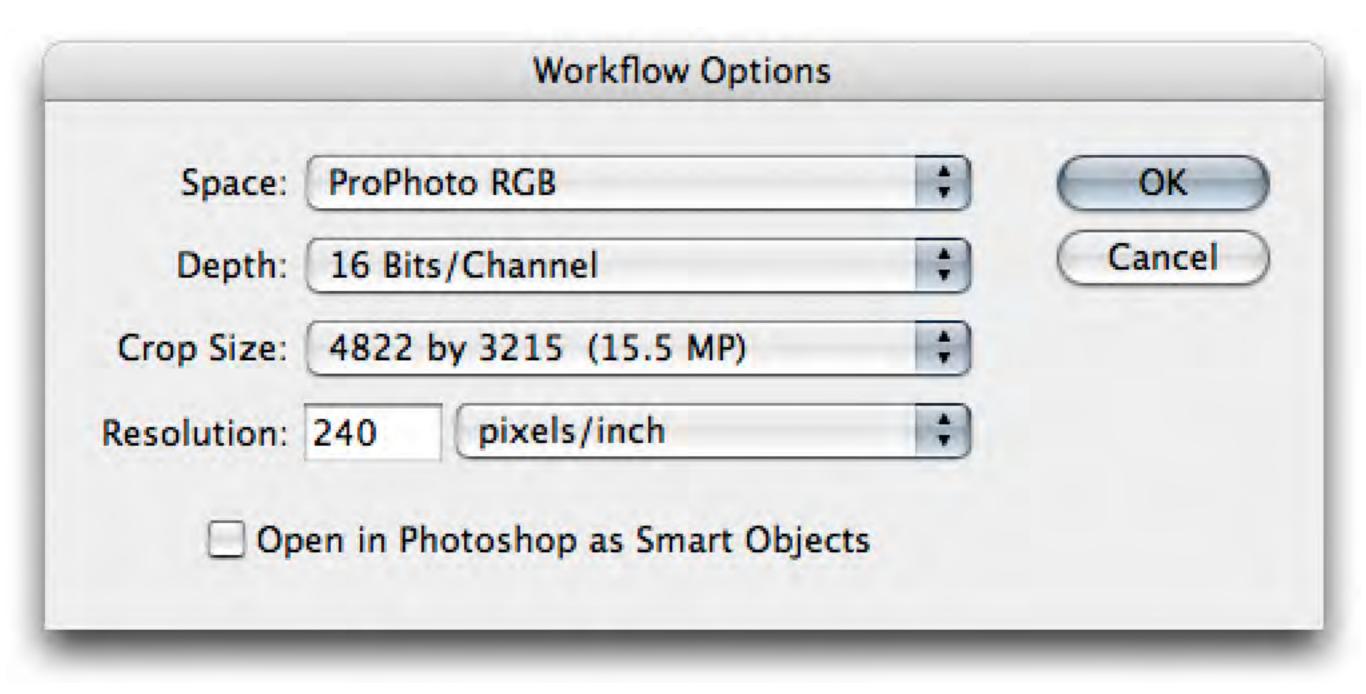

Reduction   |       |        |
| Color Noise Reduction       |       |        |
| Grayscale Conversion        |       |        |
| HSL Adjustments             |       |        |
| Split Toning                |       |        |
| Chromatic Aberration        |       |        |
| Lens Vignetting             |       |        |
| Camera Calibration          |       |        |
| Auto Settings               |       | 1      |
| Apply auto tone adjustments |       |        |
| Apply auto grayscale mix    |       |        |
|                             |       |        |

#### New Presets Dialog

# **Camera Raw Buttons**

#### Camera Raw Hosted By Bridge





#### **Option (Alt)**



#### **Smart Object**

# **Camera Raw Buttons**

#### **Camera Raw Hosted By Photoshop**



#### **Smart Object**





#### **Color Space**



#### **Color Space with Grayscale**



#### **Bit Depth**



#### **Crop Size**



#### Units



#### **Open as Smart Object**

### **Camera Raw Save**

| Save Options                                                                        |                |
|-------------------------------------------------------------------------------------|----------------|
| Destination: Save in New Location<br>Select Folder /Volumes/MAIN-RAID/CR-Processed/ | Save<br>Cancel |
| File Naming<br>Example: IMG_5241.dng                                                |                |
|                                                                                     | 9 +            |
| Begin Numbering:<br>File Extension: .dng                                            |