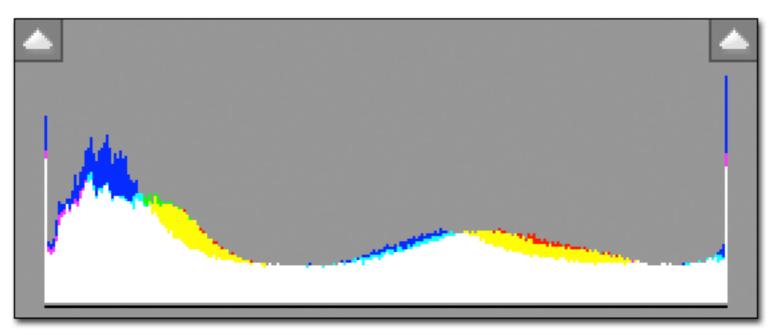

# **Camera Raw Histogram**

**Highlight & Shadow Clipping** 

**Highlight & Shadow Clipping Fixed** 

#### **Highlight/Shadow Clipping Indicators**

**Camera Raw's Maximum Pixel Size** 

**Camera Raw's Maximum Pixel Size** 