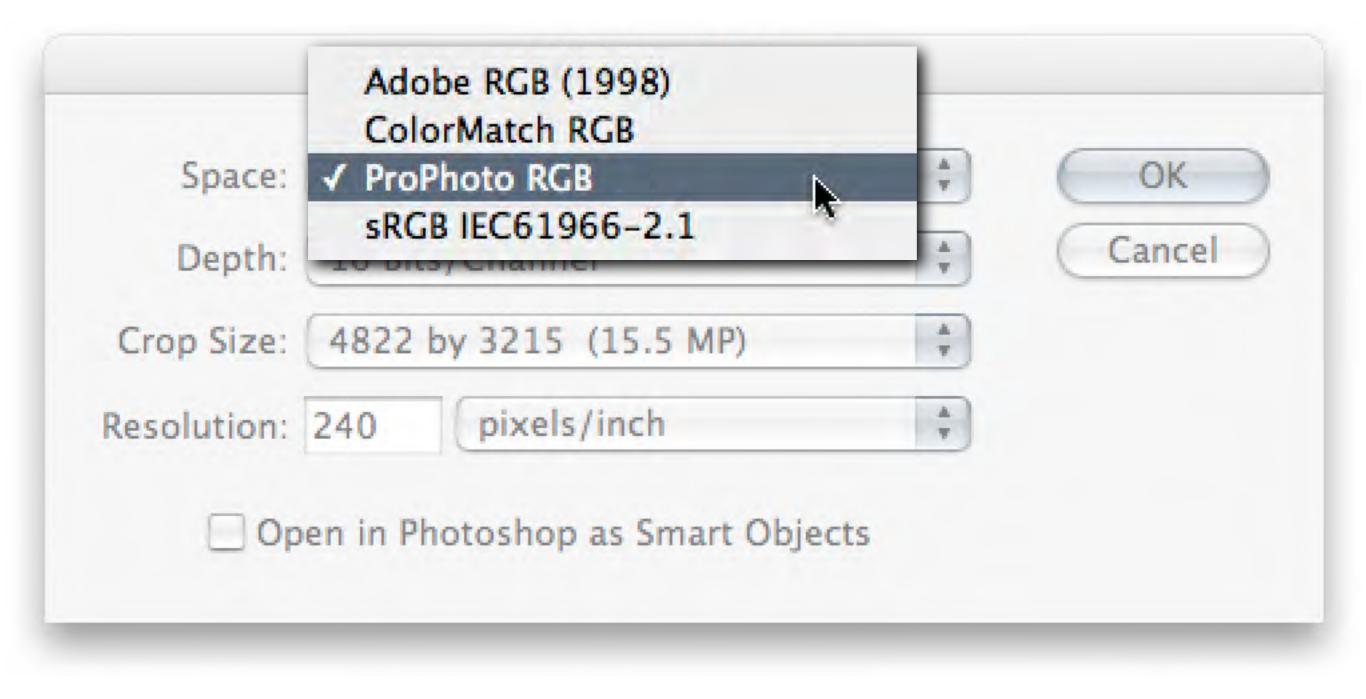

duction   |       |        |
| Color Noise Reduction       |       |        |
| Grayscale Conversion        |       |        |
| HSL Adjustments             |       |        |
| Split Toning                |       |        |
| Chromatic Aberration        |       |        |
| Lens Vignetting             |       |        |
| Camera Calibration          |       |        |
| Auto Settings               |       | 1      |
| Apply auto tone adjustments |       |        |
| Apply auto grayscale mix    |       |        |
|                             |       |        |

#### New Presets Dialog

# **Camera Raw Buttons**

#### Camera Raw Hosted By Bridge





#### **Option (Alt)**



#### **Smart Object**

# **Camera Raw Buttons**

#### **Camera Raw Hosted By Photoshop**



#### **Smart Object**





#### **Color Space**



#### **Color Space with Grayscale**



#### **Bit Depth**



#### **Crop Size**



#### Units



#### **Open as Smart Object**

### **Camera Raw Save**

| Save Options                                                                        |                |
|-------------------------------------------------------------------------------------|----------------|
| Destination: Save in New Location<br>Select Folder /Volumes/MAIN-RAID/CR-Processed/ | Save<br>Cancel |
| File Naming<br>Example: IMG_5241.dng                                                |                |
|                                                                                     | 9 +            |
| Begin Numbering:<br>File Extension: .dng                                            |