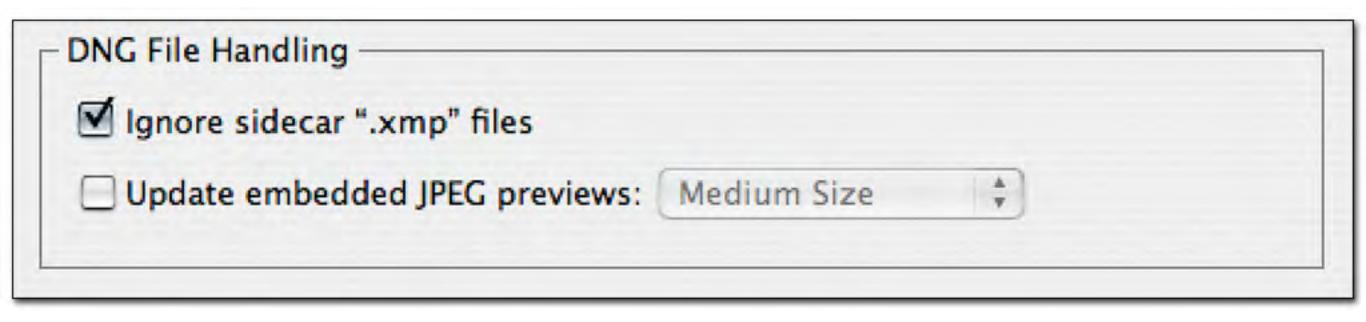

p     | " files                                       |      |
| Update embedded JP       | EG previews: Medium Size                      |      |
|                          |                                               |      |
| PEG and TIFF Handling -  |                                               |      |
|                          | es with settings using Camera Raw             |      |

## Camera Raw Preferences General



## Camera Raw Preferences General



## Camera Raw Preferences General



# Camera Raw Preferences Default Image Settings



# Camera Raw Preferences Default Image Settings



# Camera Raw Preferences Default Image Settings



## Camera Raw Preferences Camera Raw Cache



# Camera Raw Preferences DNG File Handling



# Camera Raw Preferences DNG File Handling



# Camera Raw Preferences DNG File Handling



# Camera Raw Preferences JPEG and TIFF Handling







Scrubby Sliders

#### Double-Click Reset



#### Working Indicator

Live Shadow Clipping Preview (showing in blue) Live Highlight Clipping Preview (showing in red)



#### **Highlight/Shadow Clipping Indicators**

**Camera Raw's Maximum Pixel Size** 

**Camera Raw's Maximum Pixel Size** 

# 10,000 pixels

9,999 x 9,999

# **Camera Raw Home Page**

#### www.adobe.com/products/photoshop/cameraraw

## Camera Raw is Updated 3-4 Times/Year

### **Camera Raw User to User Forum**

# Visited by Thomas Knoll

(and Jeff Schewe)

# REAL-OWORLD

## Adobe Photoshop



# **Camera Raw** By Bruce Fraser & Jeff Schewe