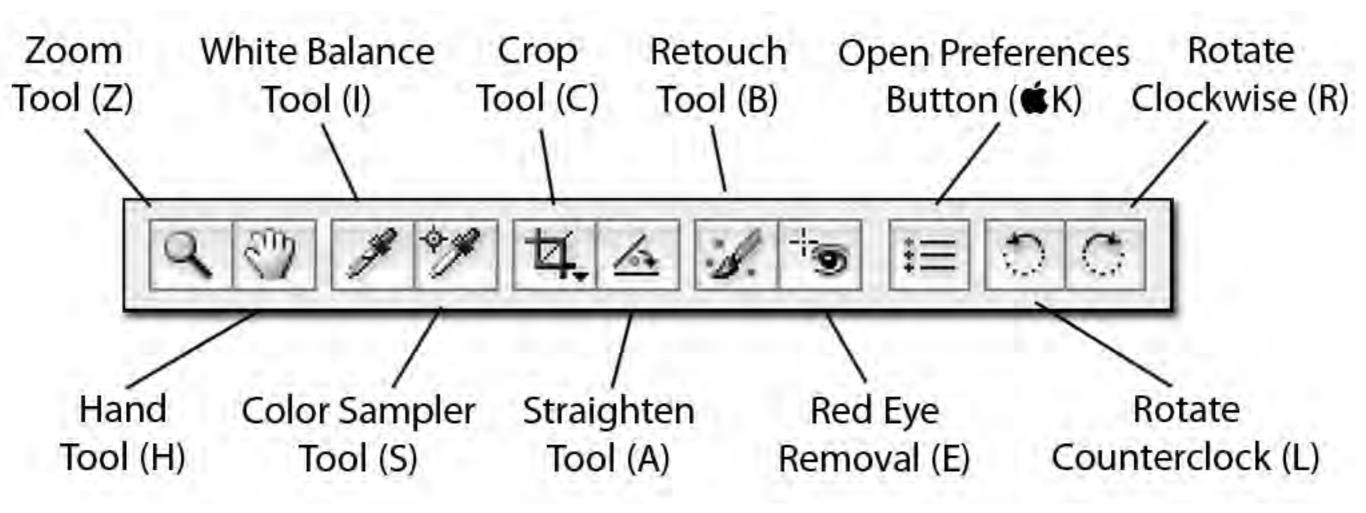

|                |
|-------------------------------------------------------------------------------------|----------------|
| Destination: Save in New Location<br>Select Folder /Volumes/MAIN-RAID/CR-Processed/ | Save<br>Cancel |
| File Naming<br>Example: IMG_5241.dng                                                |                |
|                                                                                     | 9 +            |
| Begin Numbering:<br>File Extension: .dng                                            |                |
| Format: Digital Negative                                                            |                |
| Compressed (lossless) JPEG Preview: Medium Size                                     |                |

# **Camera Raw Toolbar**



# **Camera Raw Preferences**

|                          | Camera Raw Preferences (Version 4.1)          |      |
|--------------------------|-----------------------------------------------|------|
| General                  |                                               | ОК   |
| Save image settings in:  | Sidecar ".xmp" files                          | Cano |
| Apply sharpening to:     | All images                                    |      |
| Default Image Settings - |                                               | _    |
| Apply auto tone adju     | stments                                       |      |
| Apply auto grayscale     | mix when converting to grayscale              |      |
| Make defaults specifi    | ic to camera serial number                    |      |
| Make defau