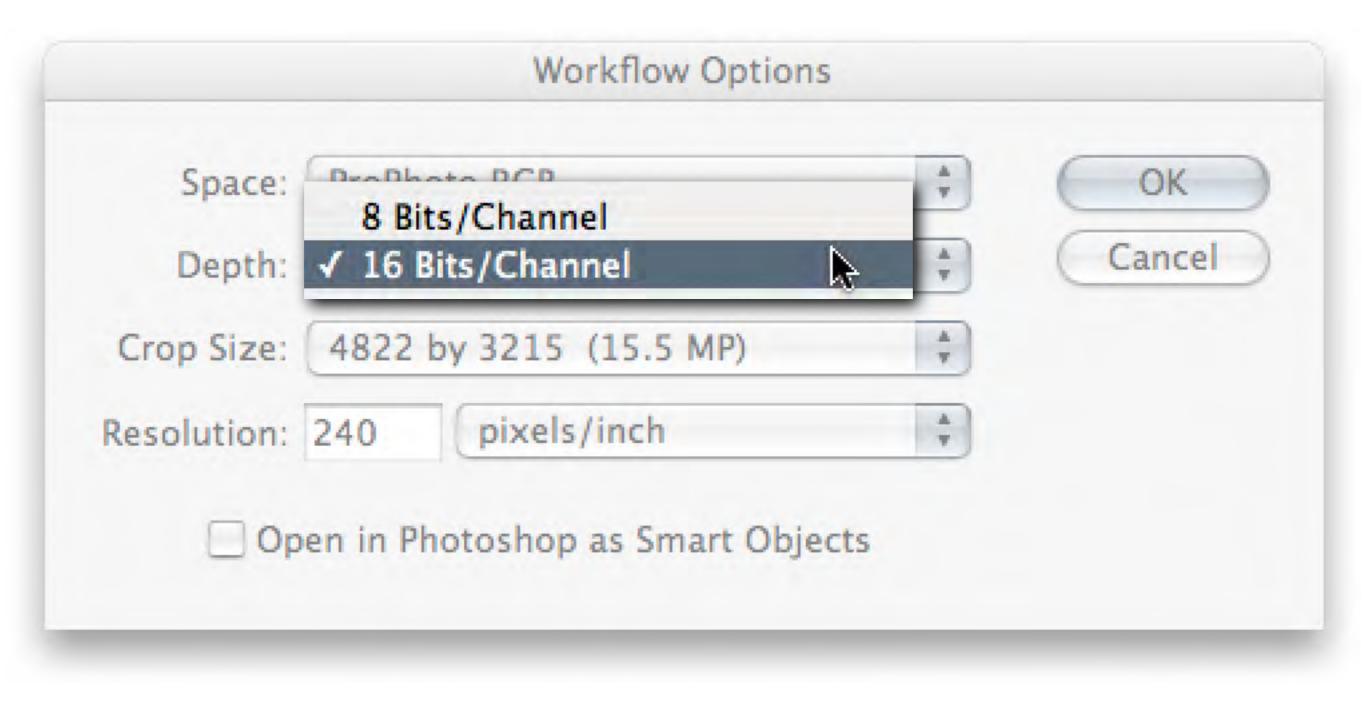

|        |
| Grayscale Conversion        |       |        |
| HSL Adjustments             |       |        |
| Split Toning                |       |        |
| Chromatic Aberration        |       |        |
| Lens Vignetting             |       |        |
| Camera Calibration          |       |        |
| Auto Settings               |       | 1      |
| Apply auto tone adjustments |       |        |
| Apply auto grayscale mix    |       |        |
|                             |       |        |

#### New Presets Dialog

# **Camera Raw Buttons**

#### Camera Raw Hosted By Bridge





#### **Option (Alt)**



#### **Smart Object**

# **Camera Raw Buttons**

#### **Camera Raw Hosted By Photoshop**



#### **Smart Object**





#### **Color Space**



#### **Color Space with Grayscale**



#### **Bit Depth**



#### **Crop Size**



#### Units



#### **Open as Smart Object**

### **Camera Raw Save**

| Save Options                                                                        |                |
|-------------------------------------------------------------------------------------|----------------|
| Destination: Save in New Location<br>Select Folder /Volumes/MAIN-RAID/CR-Processed/ | Save<br>Cancel |
| File Naming<br>Example: IMG_5241.dng                                                |                |
|                                                                                     | 9 +            |
| Begin Numbering:<br>File Extension: .dng                                            |                |
| Format: Digital Negative