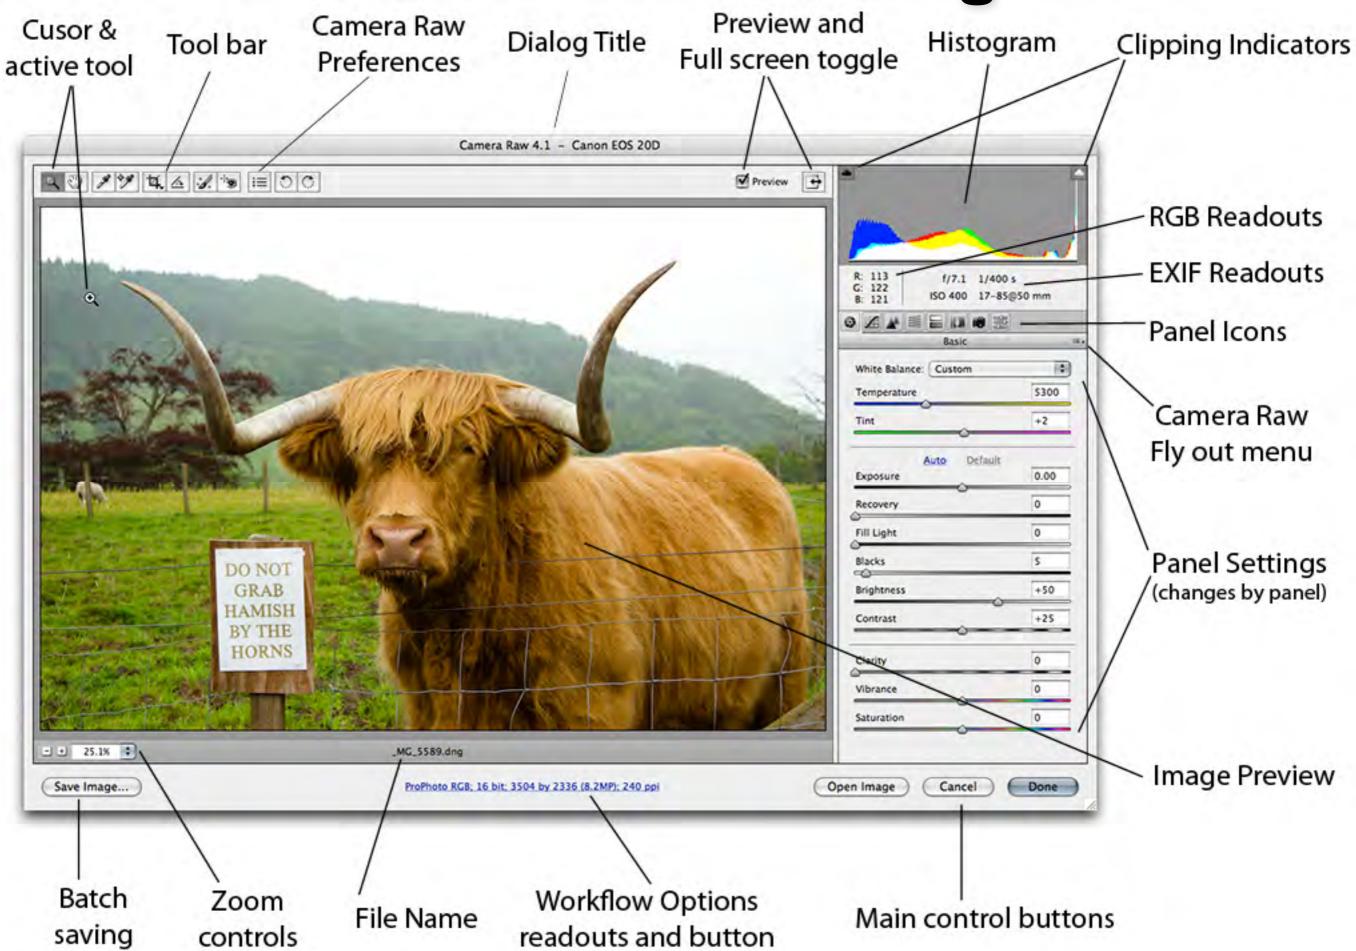

# **Camera Raw Dialog**

## **Camera Raw Metadata Readouts**

| Basic                  |      |
|------------------------|------|
| White Balance: As Shot | 1    |
| Temperature            | 4850 |
| Tint                   | -11  |
| Auto Default           |      |
| Exposure               | 0.00 |
| Recovery               | 0    |
| Fill Light             | 0    |
| Blacks                 | 5    |
| Brightness             | +50  |
| Contrast               | +25  |
| Clarity                | 0    |
| Vibrance               | 0    |
| Saturation             | 0    |

Basic