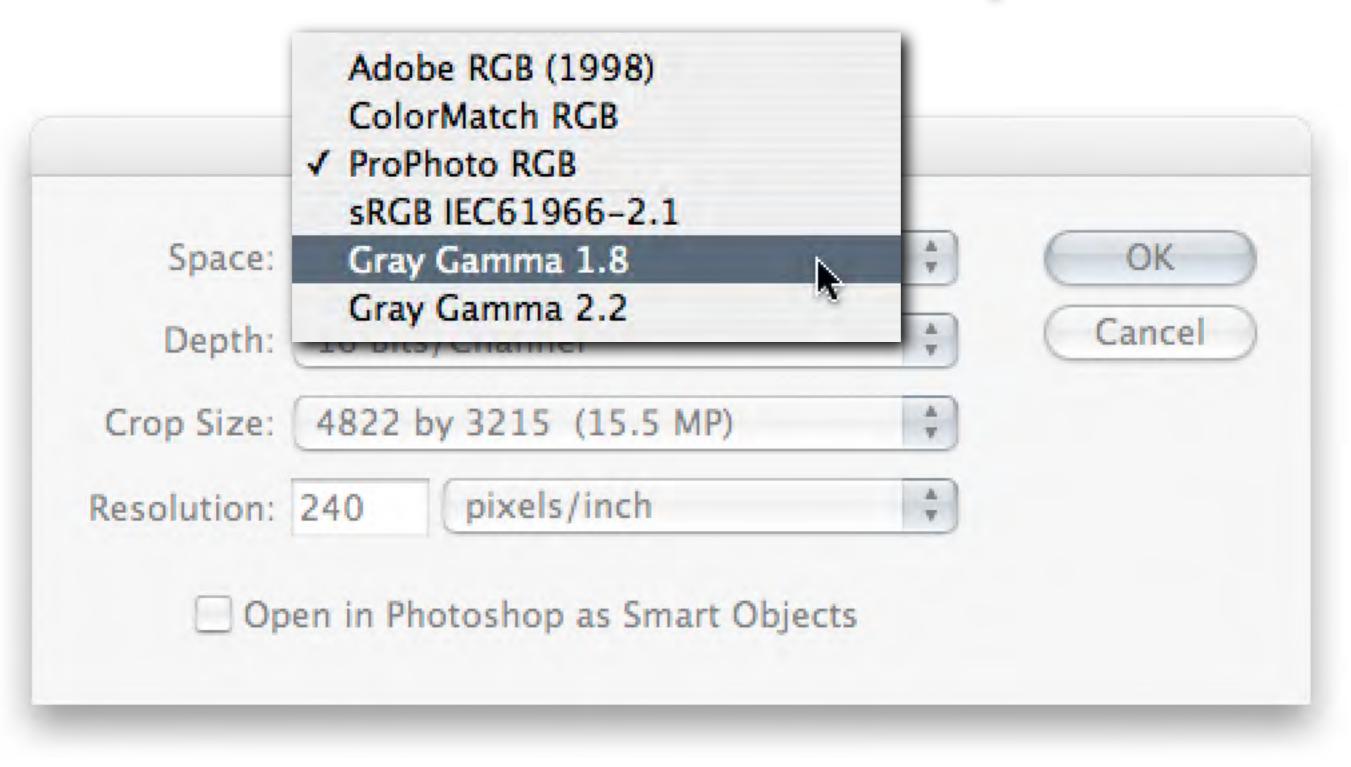

|
| Color Noise Reduction       |       |        |
| Grayscale Conversion        |       |        |
| HSL Adjustments             |       |        |
| Split Toning                |       |        |
| Chromatic Aberration        |       |        |
| Lens Vignetting             |       |        |
| Camera Calibration          |       |        |
| Auto Settings               |       | 1      |
| Apply auto tone adjustments |       |        |
| Apply auto grayscale mix    |       |        |
|                             |       |        |

#### New Presets Dialog

# **Camera Raw Buttons**

#### Camera Raw Hosted By Bridge





#### **Option (Alt)**



#### **Smart Object**

# **Camera Raw Buttons**

#### **Camera Raw Hosted By Photoshop**



#### **Smart Object**





#### **Color Space**



#### **Color Space with Grayscale**



#### **Bit Depth**



#### **Crop Size**



#### Units



#### **Open as Smart Object**

### **Camera Raw Save**

| Save Options                                                                        |                |
|-------------------------------------------------------------------------------------|----------------|
| Destination: Save in New Location<br>Select Folder /Volumes/MAIN-RAID/CR-Processed/ | Save<br>Cancel |
| File Naming<br>Example: IMG_5241.dng                                                |                |
|                                                                                     | 9 +            |
| Begin Numbering:<br>File Extension: .dng                                            |                |
| Format: Digit