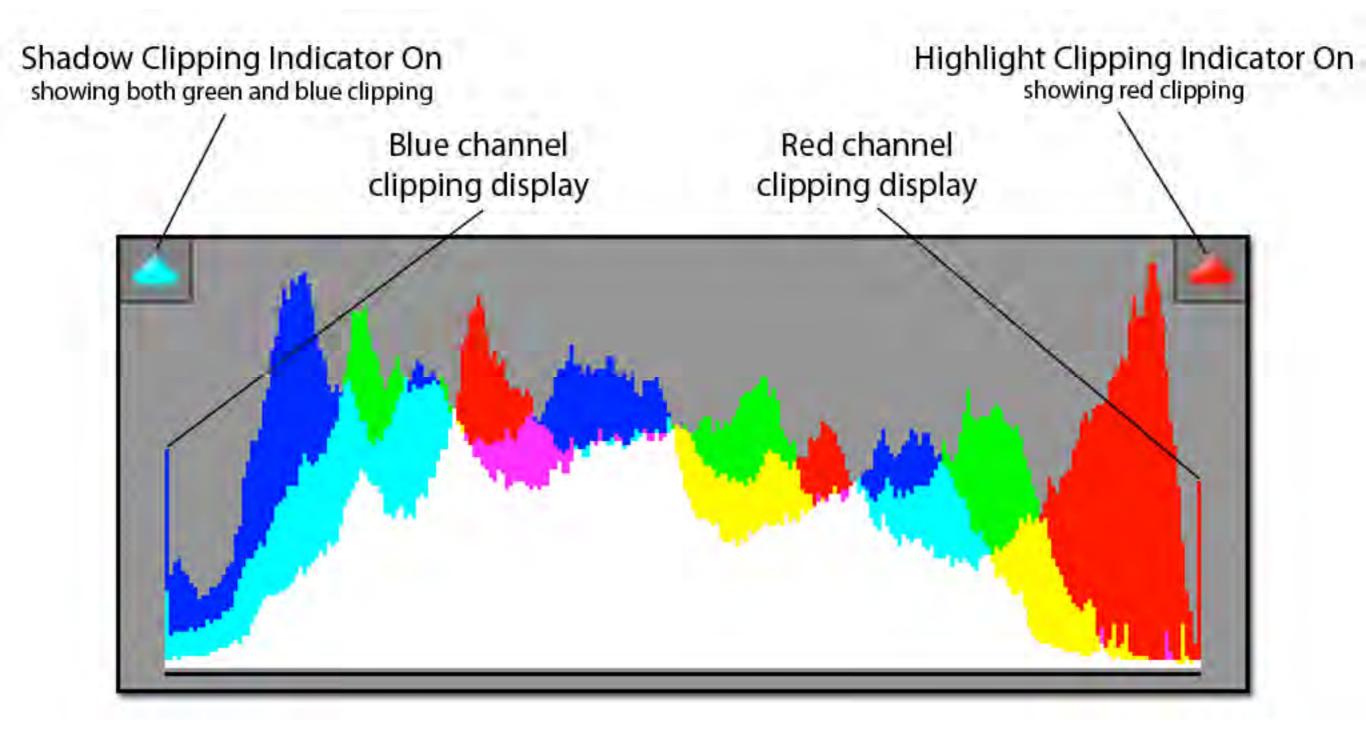

# **Camera Raw Histogram**

# **Camera Raw Histogram**

**Highlight & Shadow Clipping** 

**Highlight & Shadow Clipping Fixed** 

#### **Highlight/Shadow Clipping Indicators**

**Camera Raw's Maximum Pixel Size** 

**Camera Raw's Maximum Pixel Size** 