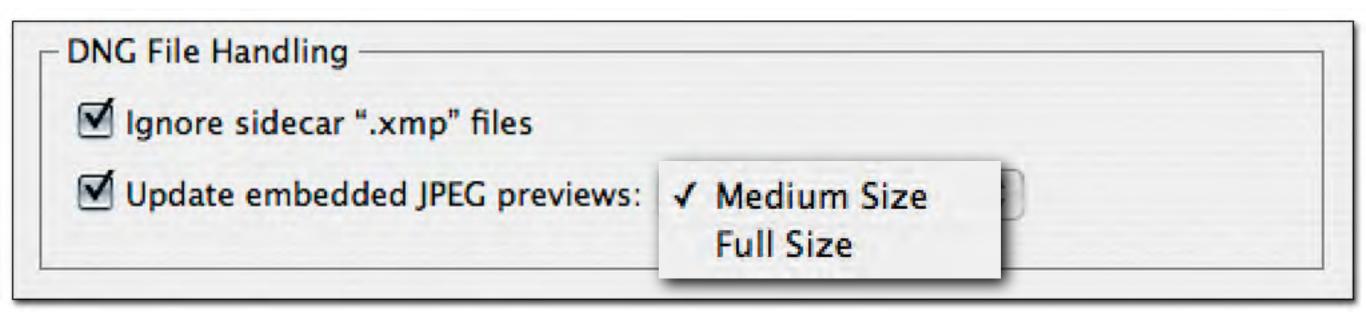

|      |
| Update embedded JP       | EG previews: Medium Size                      |      |
|                          |                                               |      |
| PEG and TIFF Handling -  |                                               |      |
|                          | es with settings using Camera Raw             |      |

## Camera Raw Preferences General



## Camera Raw Preferences General



## Camera Raw Preferences General



# Camera Raw Preferences Default Image Settings



# Camera Raw Preferences Default Image Settings



# Camera Raw Preferences Default Image Settings



## Camera Raw Preferences Camera Raw Cache



# Camera Raw Preferences DNG File Handling



# Camera Raw Preferences DNG File Handling



# Camera Raw Preferences DNG File Handling



# Camera Raw Preferences JPEG and TIFF Handling







Scrubby Sliders

#### Double-Click Reset



#### Working Indicator

Live Shadow Clipping Preview (showing in blue) Live Highlight Clipping Preview (showing in red)



#### **Highlight/Shadow Clipping Indicators**

**Camera Raw's Maximum Pixel Size** 

**Camera Raw's Maximum Pixel Size** 

# 10,000 pixels

9,999 x 9,999

# **Camera Raw Home Page**

#### www.adobe.com/products/photoshop/cameraraw

## Camera Raw is Updated 3-4 Times/Year

### **Camera Raw User to User Forum**

# Visited by Thomas Knoll

(and Jeff Schewe)

# REAL-OWORLD

## Adobe Photoshop



# **Camera Raw** By Bruce Fraser & Jeff Schewe