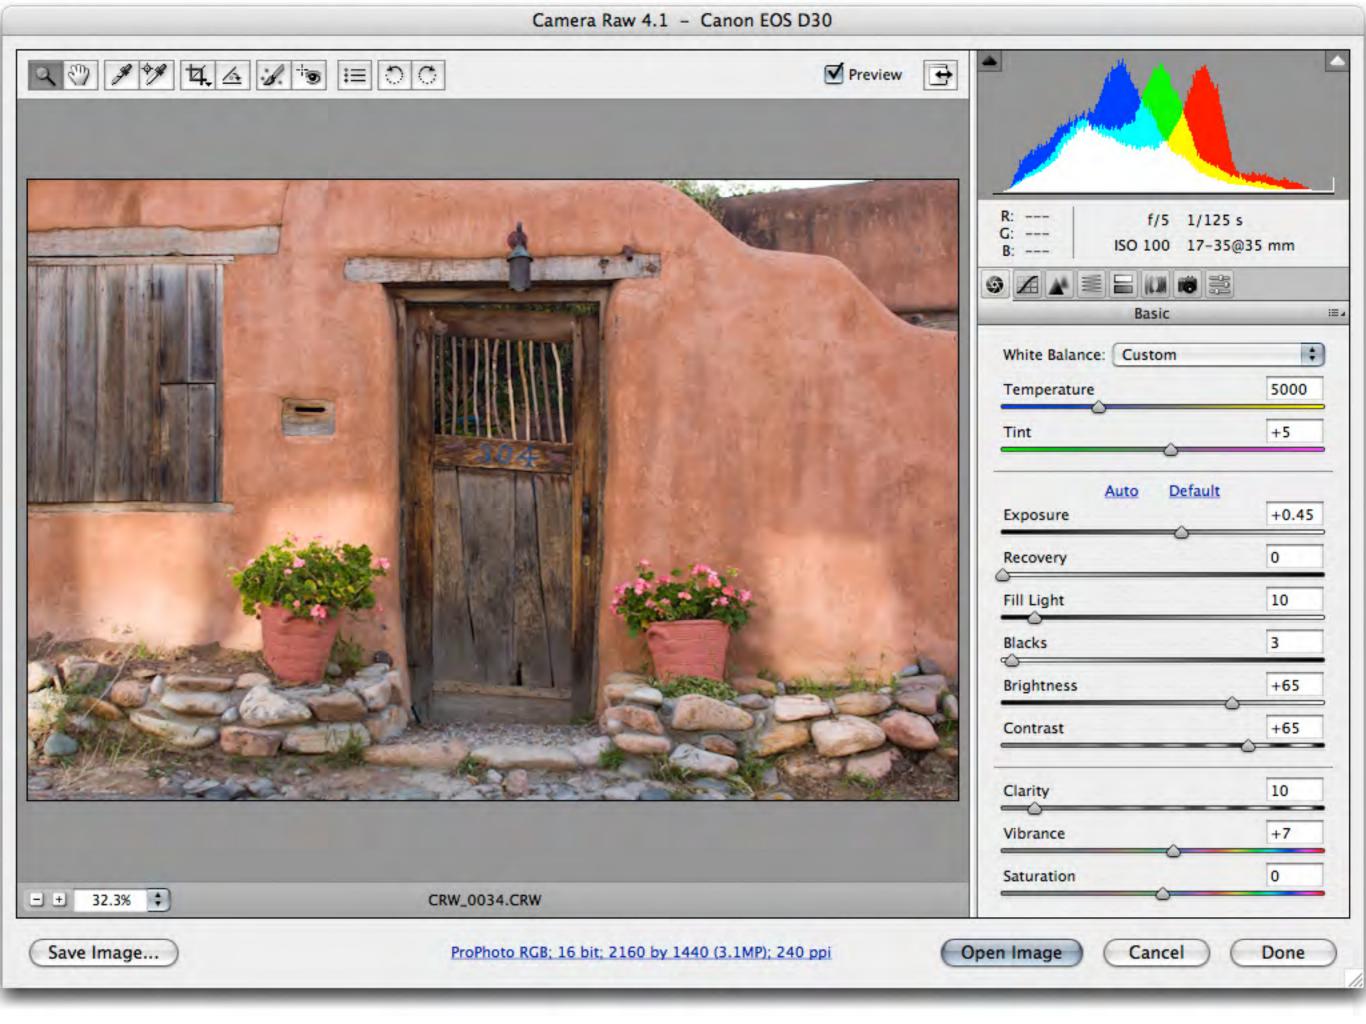

# Camera Raw 2 – October 2003

| Canon EOS D30: CRW_0                                 | 034.CRW (ISO 100, | 1/125, f/5. | 0, 17-35@35 | mm)                                                                                                                                                                         |                                        |
|------------------------------------------------------|-------------------|-------------|-------------|-----------------------------------------------------------------------------------------------------------------------------------------------------------------------------|----------------------------------------|
| 2019944000                                           | Preview           | Shadows     | Highlights  | R: G: B:                                                                                                                                                                    | -                                      |
|                                                      |                   |             |             | Settings: Custom<br>Adjust Detail Lens Curve<br>White Balance: Custom<br>Temperature<br>Tint<br>Auto Default<br>Exposure<br>Shadows<br>Brightness<br>Contrast<br>Saturation | ······································ |
| - + 31.2%                                            |                   |             |             |                                                                                                                                                                             |                                        |
| Space: ProPhoto RGB Size: 2160 by 1440 (3.1 MP)      |                   |             |             | Save                                                                                                                                                                        | Cancel                                 |
| Depth: 16 Bits/Channel + Resolution: 240 pixels/inch | ÷                 |             |             | Open                                                                                                                                                                        | Done                                   |