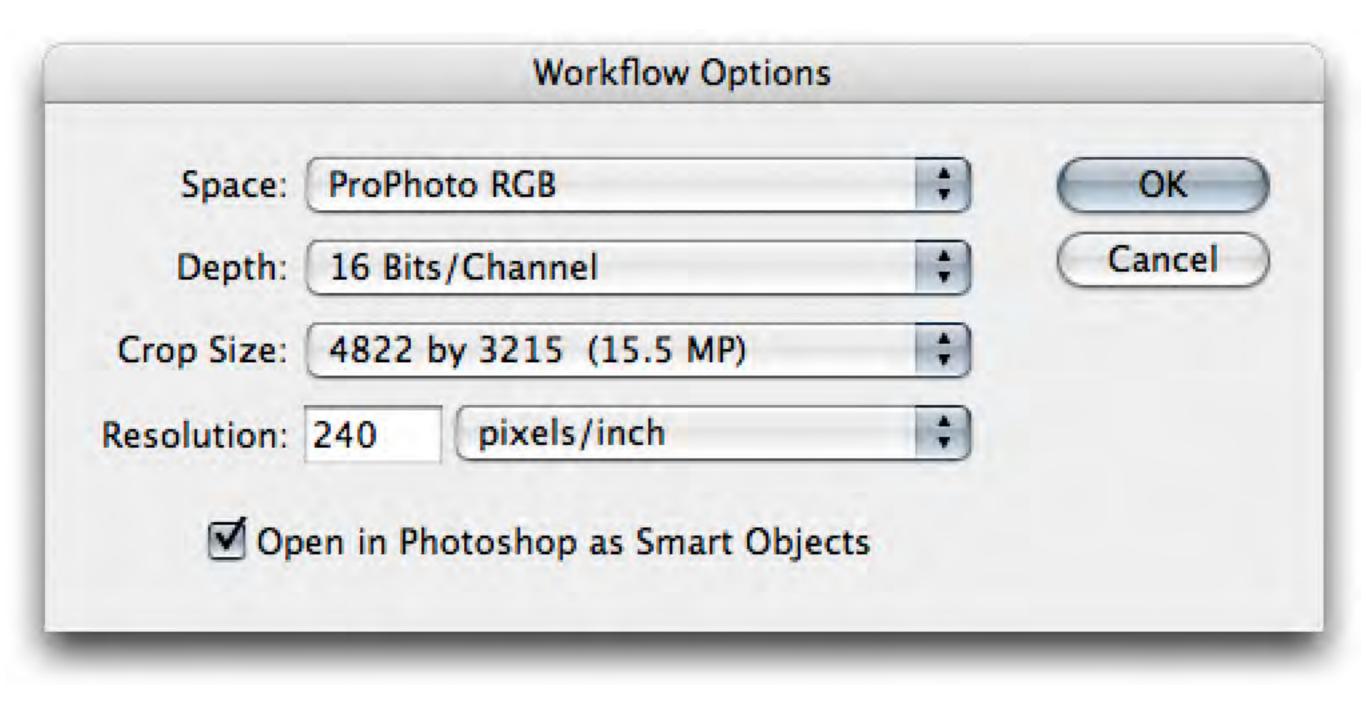

|
| HSL Adjustments             |       |        |
| Split Toning                |       |        |
| Chromatic Aberration        |       |        |
| Lens Vignetting             |       |        |
| Camera Calibration          |       |        |
| Auto Settings               |       | 1      |
| Apply auto tone adjustments |       |        |
| Apply auto grayscale mix    |       |        |
|                             |       |        |

#### New Presets Dialog

# **Camera Raw Buttons**

#### Camera Raw Hosted By Bridge





#### **Option (Alt)**



#### **Smart Object**

# **Camera Raw Buttons**

#### **Camera Raw Hosted By Photoshop**



#### **Smart Object**





#### **Color Space**



#### **Color Space with Grayscale**



#### **Bit Depth**



#### **Crop Size**



#### Units



#### **Open as Smart Object**

### **Camera Raw Save**

| Save Options                                                                        |                |
|-------------------------------------------------------------------------------------|----------------|
| Destination: Save in New Location<br>Select Folder /Volumes/MAIN-RAID/CR-Processed/ | Save<br>Cancel |
| File Naming<br>Example: IMG_5241.dng                                                |                |
|                                                                                     | 9 +            |
| Begin Numbering:<br>File Extension: .dng                                            |                |
| Format: Digital Negative                                                            |                |
| Compr