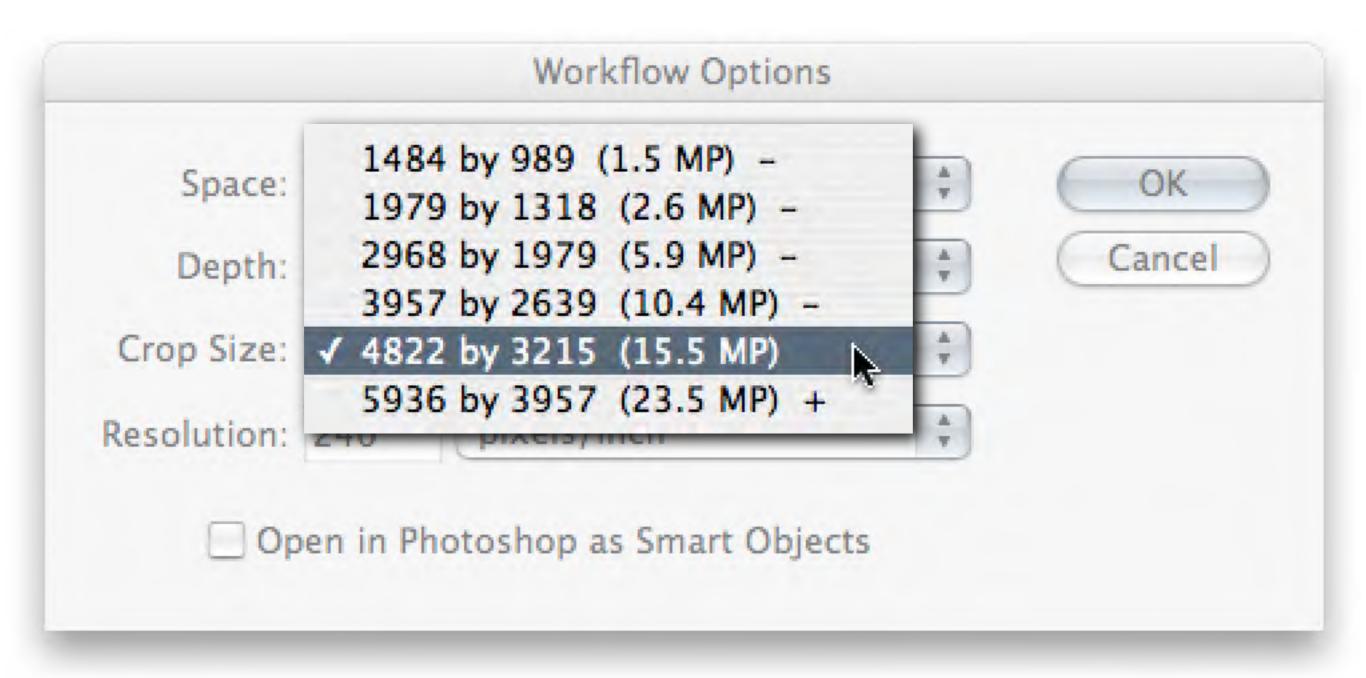

cale Conversion        |       |        |
| HSL Adjustments             |       |        |
| Split Toning                |       |        |
| Chromatic Aberration        |       |        |
| Lens Vignetting             |       |        |
| Camera Calibration          |       |        |
| Auto Settings               |       | 1      |
| Apply auto tone adjustments |       |        |
| Apply auto grayscale mix    |       |        |
|                             |       |        |

#### New Presets Dialog

# **Camera Raw Buttons**

#### Camera Raw Hosted By Bridge





#### **Option (Alt)**



#### **Smart Object**

# **Camera Raw Buttons**

#### **Camera Raw Hosted By Photoshop**



#### **Smart Object**





#### **Color Space**



#### **Color Space with Grayscale**



#### **Bit Depth**



#### **Crop Size**



#### Units



#### **Open as Smart Object**

### **Camera Raw Save**

| Save Options                                                                        |                |
|-------------------------------------------------------------------------------------|----------------|
| Destination: Save in New Location<br>Select Folder /Volumes/MAIN-RAID/CR-Processed/ | Save<br>Cancel |
| File Naming<br>Example: IMG_5241.dng                                                |                |
|                                                                                     | 9 +            |
| Begin Numbering:<br>File Extension: .dng                                            |                |
| Format: Digital Negative