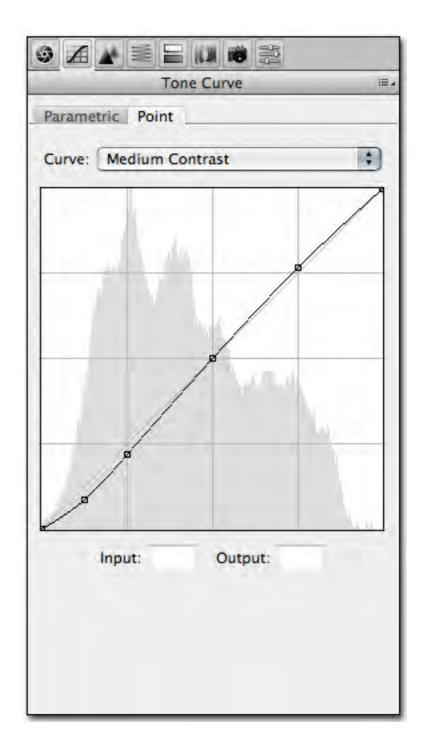

#### Parametric Curve

Point Curve

| Sharpening<br>Amount<br>Radius<br>Detail | 25  |   |
|------------------------------------------|-----|---|
| Radius<br>Detail                         | -   |   |
| Detail                                   | 1.0 |   |
| Detail                                   |     |   |
|                                          | 25  |   |
| Masking                                  | 0   |   |
| Noise Reduction                          | 0   | - |
| Color                                    | 25  |   |
|                                          |     | - |
|                                          |     |   |